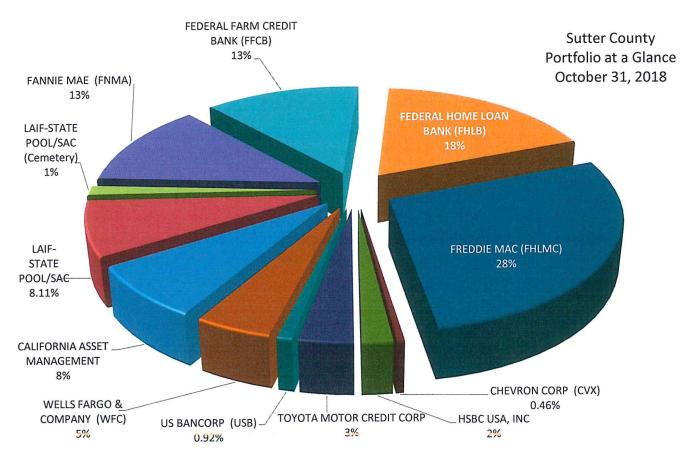

14.2 Sutter County Investment Statement – September 2018
Not presented at the Board Meeting; however, the Investment Statement was included in the Board packet. The Board reviewed and discussed the Investment Statement.