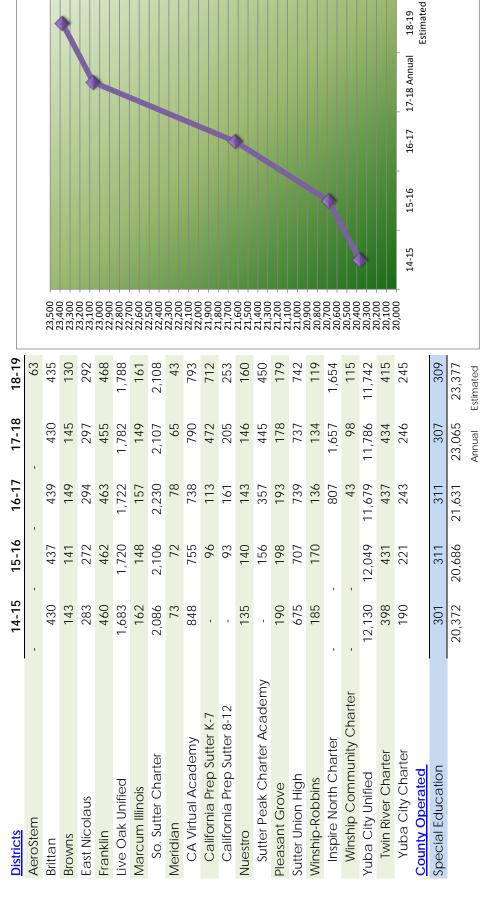

### **AVERAGE DAILY ATTENDANCE**

2018-19 First Interim Average Daily Attendance

| County Office         | 14-15 | 14-15 15-16 16-17 17-18 18-19 | 16-17 | 17-18    | 18-19    |
|-----------------------|-------|-------------------------------|-------|----------|----------|
| Comm.School Probation | 88    | 108                           | 98    | 64       | 45       |
|                       | 88    | 108                           | 98    | 64       | 45       |
|                       |       |                               |       | Annual E | stimated |