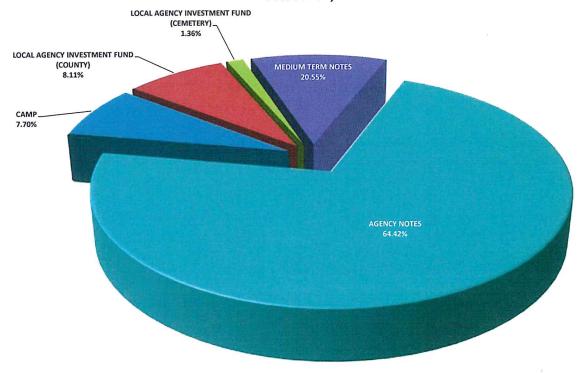

Invested treasury funds total \$216,492,957 with \$37,178,670 under the management of the Local Agency Investment Fund and California Asset Management Program. The Bank of New York, which provides third-party safekeeping services to Sutter County, provides market value data. The dollar-weighted average maturity of invested funds is 872 days.

Investments are selected based on criteria contained in the Sutter County Investment Policy, which emphasizes safety, liquidity, yield and diversification. Therefore, the interest rates will fluctuate, and the types of investments will vary depending upon county needs and market availability on a particular day.

Respectfully submitted,

Steven L. Harrah, CPA

Treasurer and Tax Collector

## Sutter County Pooled Investment Portfolio October 31, 2018



|                                         | BOOK<br>VALUE    | PERCENTAGE<br>OF MANAGED<br>PORTFOLIO | INVESTED %<br>OF POOLED<br>PORTFOLIO | AVERAGE<br>DAYS TO<br>MATURITY | AVERAGE<br>YIELD |
|-----------------------------------------|------------------|---------------------------------------|--------------------------------------|--------------------------------|------------------|
| CAMP                                    | \$16,677,595.80  | 7.70%                                 | 7.81%                                | 1                              | 2.27%            |
| LOCAL AGENCY INVESTMENT FUND (COUNTY)   | 17,564,362.23    | 8.11%                                 | 8.22%                                | 1                              | 2.16%            |
| LOCAL AGENCY INVESTM