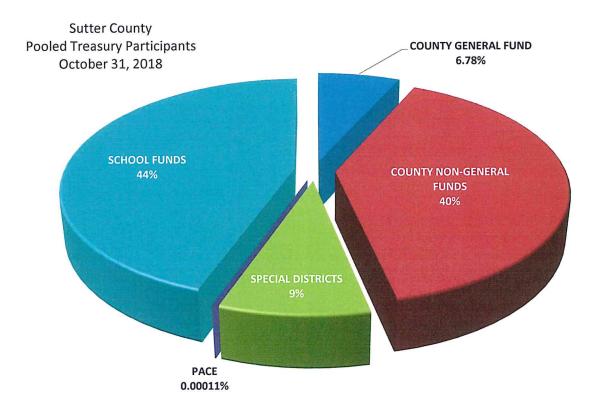

| <u>1.76%</u>     |
|                                         |                  |                                       |                                      |                                |                  |
| TOTAL MANAGED INVESTMENTS               | \$216,492,956.82 | 100.00%                               |                                      | <u>1,032</u>                   | <u>1.87%</u>     |
| LESS: LAIF FUNDS NOT POOLED             | 2,936,711.68     | <u>1.36</u> %                         |                                      |                                |                  |
| TOTAL POOLED INVESTMENTS                | \$213,556,245.14 | <u>98.64</u> %                        | 100.00%                              | 1.031                          | 1.86%            |



The Pooled Treasury is comprised of 342 separate funds representing the County's General Fund, County Non-General funds, special districts, school districts and funds collected and held for the various PACE programs that are authorized by the City of Yuba City.

At the close of business October 31, 2018 pool participates' cash and investment balances consisted of the following:

| COUNTY GENERAL FUND      | \$15,112,352 |
|--------------------------|--------------|
| COUNTY NON-GENERAL FUNDS | 88,926,210   |
| SPECIAL DISTRICTS        | 19,514,623   |
| PACE                     | 244          |
| SCHOOL FUNDS             | 99,214,895   |

The pooled portfolio is comprised of three major classes of assets. At October 31, 2018 agency notes made up 75%, medium term notes represented 12% and