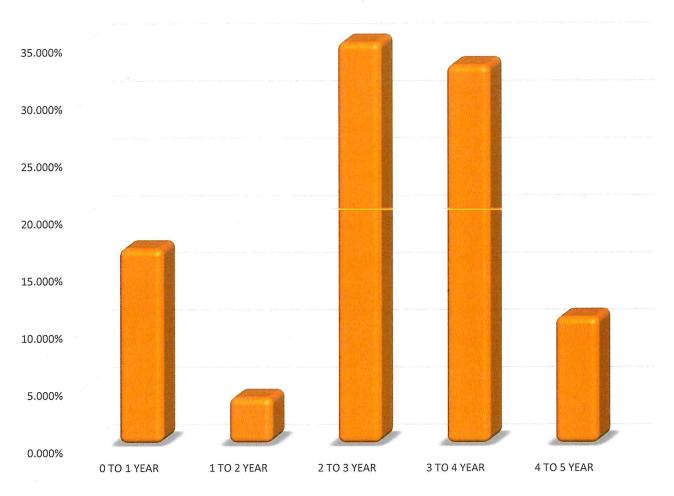

14.2 Sutter County Investment Statement – September 2018
Not presented at the Board Meeting; however, the Investment Statement was included in the Board packet. The Board reviewed and discussed the Investment Statement.