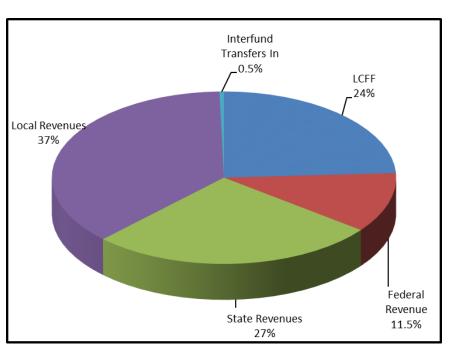

### General Fund Revenue

Revenue is generated by various State, Federal, and Local sources as well as transfers from other funds within the County Office.

<u>Lottery revenue</u> is budgeted at \$204 per average daily attendance (ADA) This amount represents \$151 of unrestricted and \$53 restricted for educational materials. This is a conservative budget based on the School Services of California Financial Projection Dartboard. Lottery is distributed to Special Education and County Community School on the prorated share to enhance the programs that generated the attendance.

<u>Local Control Funding Formula</u> (LCFF) is refined at each reporting period with the most current attendance data and the latest projections from the California Department of Education (CDE).

The LCFF funds consist of Local Property Taxes, Education Protection Act (Prop 30) Funds, and State Aid. Many programs previously funded through categorical dollars have been included with the funding formula to hold the County Office "harmless" and ensure that the new formula does not fund less revenue through LCFF than was apportioned through the previous methodology, which included Revenue Limit and categorical funds in the base year (2012-13).

Although this revenue has traditionally been fairly stable, there has been a slight increase of LCFF revenue in 2018-19. A decrease based on an estimated reduction of 19 Average Daily Attendance (ADA) projected by Feather River

Academy was offset by an increase in County Office property taxes, and prior year and current year state aid.

<u>Federal revenue</u> is projected to increase overall by \$696,950 (19.4%) from the current year adopted budget. The majority of this increase stems from the Workforce Investment Opportunity Act (WIOA) grant, which received an additional award amount for 2018-19.

Other State revenue is projected to increase by \$1,659,515 (19.2%) which is primarily from prior year deferred revenue for the Pathways grant.

<u>Other Local revenues</u> are projected to increase slightly by \$139,547 (1.0%). The majority of this increase results from establishing the California Agriculture Teacher Association from the Tri County Induction Program.

Other Financing Sources – Interfund Transfers In are projected to remain flat at \$163,071 (0.0%). These transfers are used to move money between general and other funds. In this case, the adjustments were projected transfers from the Enterprise Fund following adjustments anticipating profits.