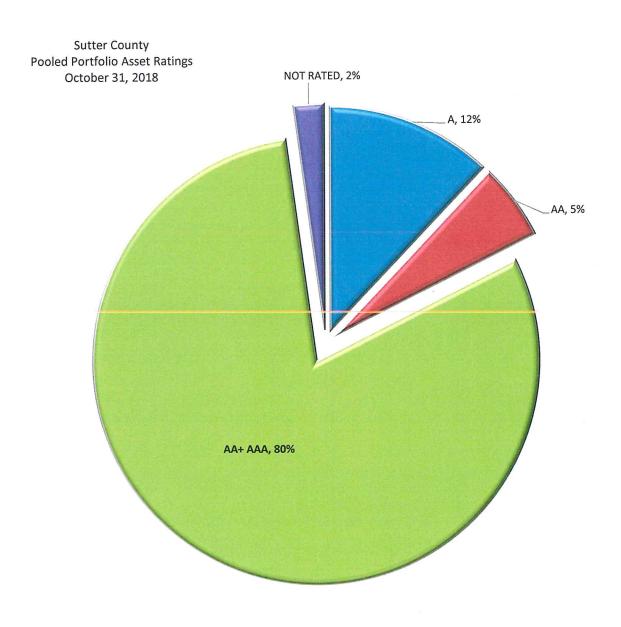

14.2 Sutter County Investment Statement – September 2018
Not presented at the Board Meeting; however, the Investment Statement was included in the Board packet. The Board reviewed and discussed the Investment Statement.