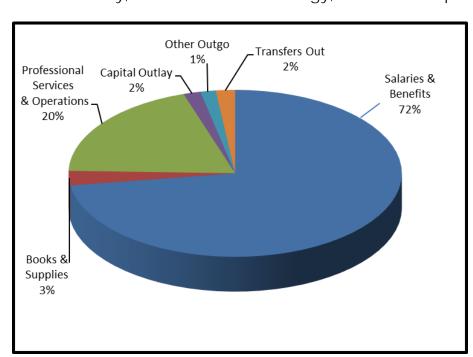

### Salaries and Benefits

Certificated salaries have decreased by \$220,609 (-2.7%) from budget development. The decrease is substantially the result of Special Education contracting with outside agencies for services to match positions not filled. The County Office attempts to hire Special Education Staff as employees, but sometimes must contract for services.

Classified salaries have increased by \$282,793 (2.5%) from budget development. The majority of this increase stems from Workforce Investment Opportunity Act (WIOA) at One Stop. An increase in the WIOA grant award has led to increased staffing to accommodate the growth of the program. A large part of this increase also stems from our Intervention and Prevention Programs (IPP) receiving a new grant award, and the associated increase in staff.

Employer paid benefit costs decreased by \$180,726 (-2.5%) as adjustments were made to reflect actual staffing and employee benefit options.

### Supplies

The overall increase in program budgets for books and supplies is \$121,435 (13.3%). The increase includes an anticipated increase in expenditures at One Stop that correlate with the increase of the Workforce Investment Opportunity Act grant award, supplies for River Valley Stream, the Wellness Recovery Program, and Adult Education Orientations.

### Services and Other Operating Expenditures

Budgets for services and other operating expenditures are projected to increase by \$2,346,887 (48.1%). These increases are due to increased Pathways expenditures, increased Special Education contracted services, and additional costs related to the Workforce Innovation Opportunity Act (WIOA).

### Capital Outlay

The \$78,381 (14.7%) increase includes the purchase of a handicap van for Special Education, and the relocation of portable classrooms for SELPA.

### Other Outgo

The total increase of \$430,907 (206.3%) includes Medi-Cal distribution to districts, and an increase for prior year final model allocations for SELPA.

### Other Financing Sources - Interfund Transfers Out

The majority of the increase of \$193,214 (38.7%) is for the Adult Education program.