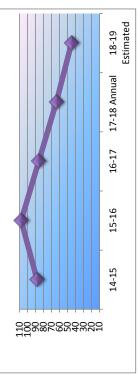

### **AVERAGE DAILY ATTENDANCE**

2018-19 First Interim Average Daily Attendance

| County Office         | 14-15 | 14-15 15-16 16-17 17-18 18-19 | 16-17 | 17-18    | 18-19    |
|-----------------------|-------|-------------------------------|-------|----------|----------|
| Comm.School Probation | 88    | 108                           | 98    | 64       | 45       |
|                       | 88    | 108                           | 98    | 64       | 45       |
|                       |       |                               |       | Annual E | stimated |