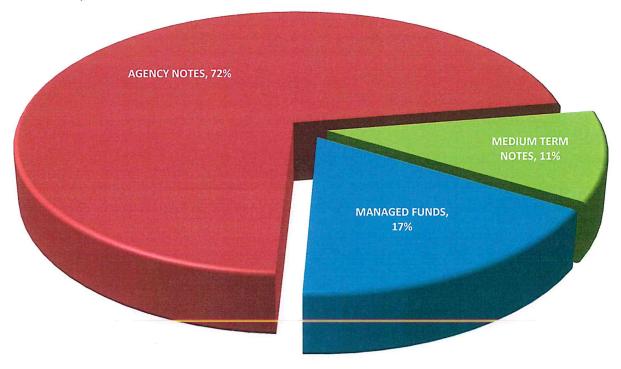

that are authorized by the City of Yuba City.

At the close of business October 31, 2018 pool participates' cash and investment balances consisted of the following:

| COUNTY GENERAL FUND      | \$15,112,352 |
|--------------------------|--------------|
| COUNTY NON-GENERAL FUNDS | 88,926,210   |
| SPECIAL DISTRICTS        | 19,514,623   |
| PACE                     | 244          |
| SCHOOL FUNDS             | 99,214,895   |

The pooled portfolio is comprised of three major classes of assets. At October 31, 2018 agency notes made up 75%, medium term notes represented 12% and funds under management within the Local Area Investment Fund (LAIF) and the California Asset Management Program (CAMP) completing the portfolio at 13%.

SUTTER COUNTY
INVESTMENT PORTFOLIO
CATAGORIES
OCTOBER 31, 2018



All assets are in compliance with the Sutter County Investment Policy and adhere to the requirements of California Government Code §53601-§53645 and §16429.1-§16429.3, which relates to the investing in the Local Area Investment Fund (LAIF)



Within the three major classes of assets the portfolio is further diversified, again, operating within the constraints of California Government Code and the Sutter County Investment Policy. The chart above provides a quick glance of the portfolios' make up.

As of October 31, 2018, the portfolio's holding consisted of the following:

| CALIFORNIA ASSET MANAGEMENT     | 16,677,595.80  | 7.70%   |
|---------------------------------|----------------|---------|
| LAIF-STATE POOL/SAC             | 17,564,362.23  | 8.11%   |
| LAIF-STATE POOL/SAC (Cemeter